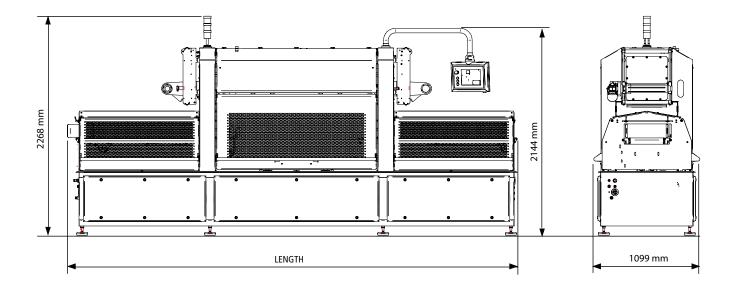

#### **TECHNICAL FEATURES**

- ► Sealing area: 330 x 1200 mm.
- ► Maximum tray height: 80/120 mm.
- ► Die lifting system by servomotor.
- ► Arm opening/closing and die transfer by servomotor.
- ► Die change without tools.
- ► Tray feeding and positioning by belt with drum-motor.
- ► Reel holder: pneumatic grip.
- Film end and break detectors.
- ► Motorized film tension control.
- ► Centralized lubrication system.
- ► Control panel UPC.
  - Industrial PC with 10" touch screen.
  - Access protection by 3 authorization levels.
  - Ethernet interface.
  - Maintenance program integrated in the machine: event management.

### SPECIFICATIONS TSA 1200 P

| MAXIMUM SEALING AREA  |                   | 330 x 1200 mm (13"x 47")                                    |
|-----------------------|-------------------|-------------------------------------------------------------|
| MAXIMUM TRAY HEIGHT   |                   | 80 / 120 mm (3" x 5")                                       |
| CORE DIAMETER         |                   | 76 mm (3")                                                  |
| MAXIMUM ROLL DIAMETER |                   | 300 mm (12")                                                |
| ELECTRICAL FEATURES   | Voltage           | 230 / 400 V. Threephase ± 10% + Neutral + Ground - 50/60 Hz |
|                       | Power consumption | 6 kW 26 amp/400 V.                                          |
| PNEUMATIC CONSUMPTION |                   | 18 litres / cycle                                           |
| APPROXIMATE WEIGHT    |                   | 2700 Kg                                                     |
| LENGTH                |                   | 4570 mm. (180")                                             |