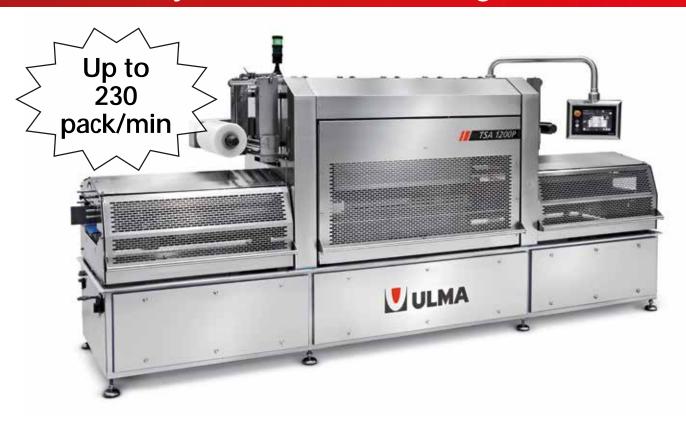

# **TSA 1200 P**

# Traysealer for fruits and vegetables

The innovative CMC software (Continuous Motion Control) optimizes the production through an accurate tray positioning control, capable of speeds up to 230 trays/min depending on the type and dimensions of the tray.

### **DESIGN HIGHLIGHTS**

- ► Sealing force.
- ► Robust construction.
- Easy to use.
- ► Reduced maintenance costs.
- ► Versatility.

## **FUNCTIONAL FEATURES**

- ► Energy efficiency.
- ► High production performance: up to 23 cycles/min.
- ► Easy change of format.